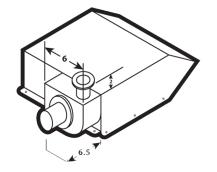

## Smokehoods for SM160, SM260 and SM360

The Cookshack Smartsmoker Smokehood is a small hood incorporating a removable grease filter and an exhaust fan. The smokehood mounts directly on top of the smoker and removes smoke vented during smoke-cooking.

## **Features**

- The smokehood is constructed of heavy 18-gauge polished stainless steel.
- Smoke is directed through a 4" diameter outlet, which can be vented directly outside or under a commercial hood.
- The smoke hood is a good solution for small kitchens, or kitchens with inadequate space in the line.

| SM160 Smokehood Specifications |                             |
|--------------------------------|-----------------------------|
| Dimensions                     | 203/8" W x 19 3/8" H x 7" D |
| Electrical                     | 120v VAC, 1 amp             |
| Filtering                      | 10 x 16"                    |
| Fan                            | 1-speed blower, 75cfm       |
| Outlet                         | 4" diameter                 |
| Ship Weight                    | 25 lbs.                     |

| SM260 Smokehood Specifications |                           |
|--------------------------------|---------------------------|
| Dimensions                     | 27" W x 26 3/8" H x 12" D |
| Electrical                     | 120v VAC, 1 amp           |
| Filtering                      | 12 x 20"                  |
| Fan                            | 1-speed blower, 165cfm    |
| Outlet                         | 4" diameter               |
| Ship Weight                    | 85 lbs. by truck          |

| SM360 Smokehood Specifications |                              |  |
|--------------------------------|------------------------------|--|
| Dimensions                     | 393/4" W x 33 1/2" H x 12" D |  |
| Electrical                     | 120v VAC, 1 amp              |  |
| Filtering                      | 20 x 16"                     |  |
| Fan                            | 1-speed blower, 265cfm       |  |
| Outlet                         | 4" diameter                  |  |
| Ship Weight                    | 95 lbs. by truck             |  |