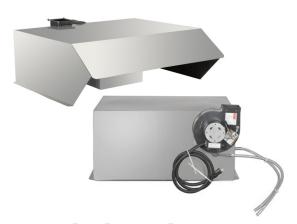

## Smokehoods for SM160, SM260 and SM360

The Cookshack Smartsmoker Smokehood is a small hood incorporating a removable grease filter and an exhaust fan. The smokehood mounts directly on top of the smoker and removes smoke vented during smoke-cooking.

## **Features**

- The smokehood is constructed of heavy 18-gauge polished stainless steel.
- Smoke is directed through a 4" diameter outlet, which can be vented directly outside or under a commercial hood.
- The smoke hood is a good solution for small kitchens, or kitchens with inadequate space in the line.

## Smokehood Installation Instructions

Items Included: Tools Needed:

Smokehood Phillips Screwdriver

Mounting hardware Drill

(clamps, self-tapping (SM360, SM160 Hood-5/16" nut driver)

Screws, 10/32 x 3/4 bolts)

## To attach:

- Position Smokehood on top of the smoker lining up front edges.
  Center the hood horizontally. Drill holes in the smoker to attach the Smokehood.
- 2. Fasten the Smokehood using the self-tapping screws into the drilled holes.
- 3. On the left side of SM160 and SM260, drill holes to attach drain tube. On the back of the SM360, drill holes to attach drain tube. Fasten drain tube using self-tapping screws and clamps. Allow tube to hang 1" below bottom of smoker.
- 4. Attach fan discharge to an external vent using a standard 4" vent pipe.
- 5. Place a small container on the floor to catch condensation.