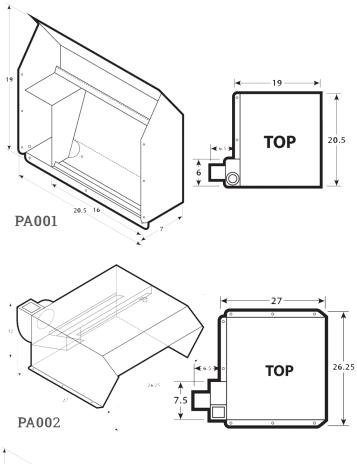

| SM160 Smokehood Specifications |                             |
|--------------------------------|-----------------------------|
| Dimensions                     | 203/8" W x 19 3/8" H x 7" D |
| Electrical                     | 120v VAC, 1 amp             |
| Filtering                      | 10 x 16"                    |
| Fan                            | 1-speed blower, 75cfm       |
| Outlet                         | 4" diameter                 |
| Ship Weight                    | 25 lbs.                     |

| SM260 Smokehood Specifications |                           |
|--------------------------------|---------------------------|
| Dimensions                     | 27" W x 26 3/8" H x 12" D |
| Electrical                     | 120v VAC, 1 amp           |
| Filtering                      | 12 x 20"                  |
| Fan                            | 1-speed blower, 165cfm    |
| Outlet                         | 4" diameter               |
| Ship Weight                    | 85 lbs. by truck          |