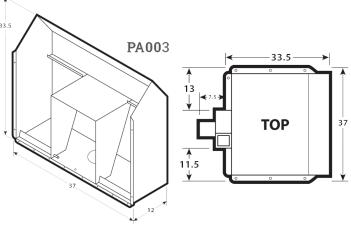

| SM360 Smokehood Specifications |                              |  |
|--------------------------------|------------------------------|--|
| Dimensions                     | 393/4" W x 33 1/2" H x 12" D |  |
| Electrical                     | 120v VAC, 1 amp              |  |
| Filtering                      | 20 x 16"                     |  |
| Fan                            | 1-speed blower, 265cfm       |  |
| Outlet                         | 4" diameter                  |  |
| Ship Weight                    | 95 lbs. by truck             |  |